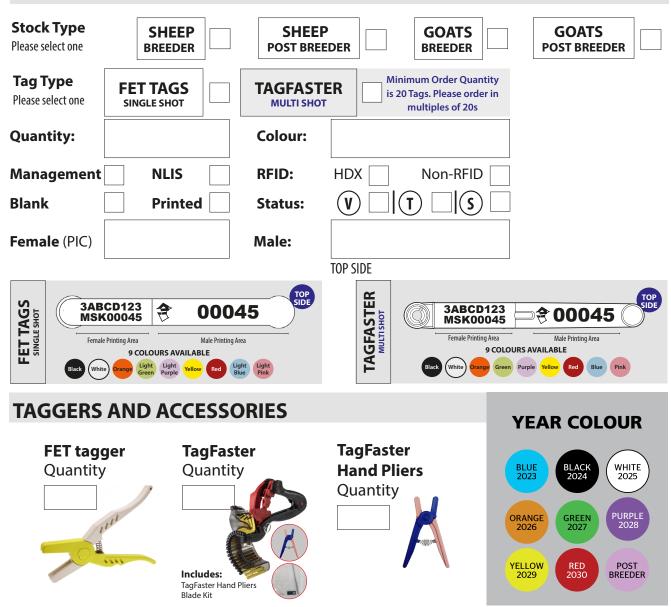

## FET TAGS - SINGLE SHOT & TAGFASTER (MULTI SHOT) TAGS

Z Tags terms and conditions apply / Z Tags is a brand of Datamars Livestock livestock.datamars.com / © Datamars Ltd 2021 CU-F04 Rev: 2 Date: 24.08.17